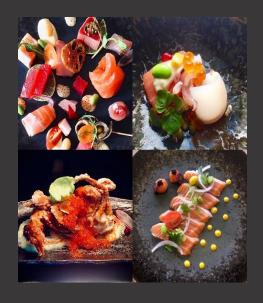

#### Menu

OMAKASE STANDARD 6 COURSE (5 dishes + 1 dessert)

Recommended NO Dietaries, due to offering a single fixed menu for entire group / unable to accommodate last mins (on the day) dietary requirements

#### Seated 7 people up to 18 people / 1-3 separate Tables

Menu Choice

OSUSUME 4 COURSE (half fixed – 3 dishes + 1 dessert) \$80 pp (7-10 PEOPLE)

OMAKASE STANDARD 6 COURSE (fixed – 5 dishes + 1 dessert) \$95 pp (7-18 PEOPLE)

OMAKASE PREMIUM 7 COURSE (fixed – 6 dishes + 1 dessert) \$120 pp (7-18 PEOPLE)

(Omakase 6 / 7 course, NO Dietaries, due to offering a single fixed menu for entire group/unable to accommodate last mins (on the day) dietary requirements)
(Vegetarian /Vegan option available on 4 Course menu Only)