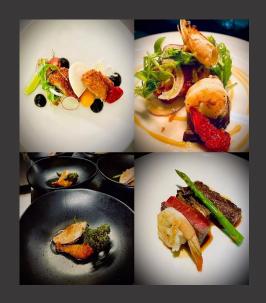

#### Menu

OMAKASE STANDARD 6 COURSE (5 dishes + 1 dessert)

Recommended NO Dietaries, due to offering a single fixed menu for entire group / unable to accommodate last mins (on the day) dietary requirements

(Vegetarian / Vegan option available on 4 Course menu Only with an advanced notice)

OMAKASE PREMIUM 7 COURSE CAN BE ARRANGED ON REQUESTS (\$25 EXTRA PER PERSON)

#### Seated 7 people up to 18 people / 1-3 separate Tables

Menu Choice

OSUSUME 4 COURSE (half fixed – 3 dishes + 1 dessert) \$80 pp (7-10 PEOPLE)

OMAKASE STANDARD 6 COURSE (fixed – 5 dishes + 1 dessert) \$95 pp (7-18 PEOPLE)

OMAKASE PREMIUM 7 COURSE (fixed – 6 dishes + 1 dessert) \$120 pp (7-18 PEOPLE)

(Omakase 6 / 7 course, NO Dietaries, due to offering a single fixed menu for entire group/unable to accommodate last mins (on the day) dietary requirements)
(Vegetarian /Vegan option available on 4 Course menu Only)